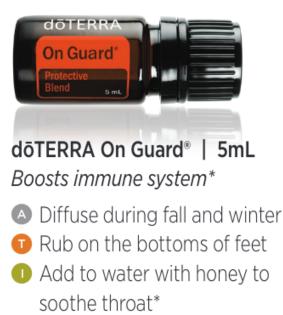

## Take a Sip. | 🕕

Next, use **dōTERRA On Guard**<sup>®</sup> internally. Put a drop in a glass of water, and take a refreshing sip.

dōTERRA On Guard | 15mL Boosts immune system\*

- Massage into muscles
- Use before or after working out
- Apply after a long workday

Before Bed Tonight.

Diffuse during fall and winter Rub on the bottoms of feet Add to water with honey to

soothe throat\*

O Diffuse during fall and winter Rub on the bottoms of feet Add to water with honey to soothe throat\*

- · Create an uplifting environment
- Purify the air in the kitchen or bathroom
- Use in your bedroom for a relaxing atmosphere

Lemon | 15mL Cleansing, inside\* and out

- Add a drop to a glass of water
  Use to wipe down surfaces
- Inhale to improve mood

dōTERRA On Guard<sup>®</sup> | 15mL Boosts immune system<sup>\*</sup>

- A Diffuse during fall and winter
- Rub on the bottoms of feet
- Add to water with honey to soothe throat\*

Deep Blue<sup>®</sup> | 5mL Soothes targeted areas

- Massage into muscles
- Use before or after working ou Apply after a long workday

dōTERRA On Guard<sup>®</sup> | 15mL Boosts immune system\*

- O Diffuse during fall and winter Rub on the bottoms of feet
- dd to water with honey to
- othe throat\*

• Add to your evening bath

dōTERRA On Guard<sup>®</sup> | 15mL Boosts immune system\*

O Diffuse during fall and winter Rub on the bottoms of feet Add to water with honey to

doTERRA On Guard

**Foaming Hand Wash** 