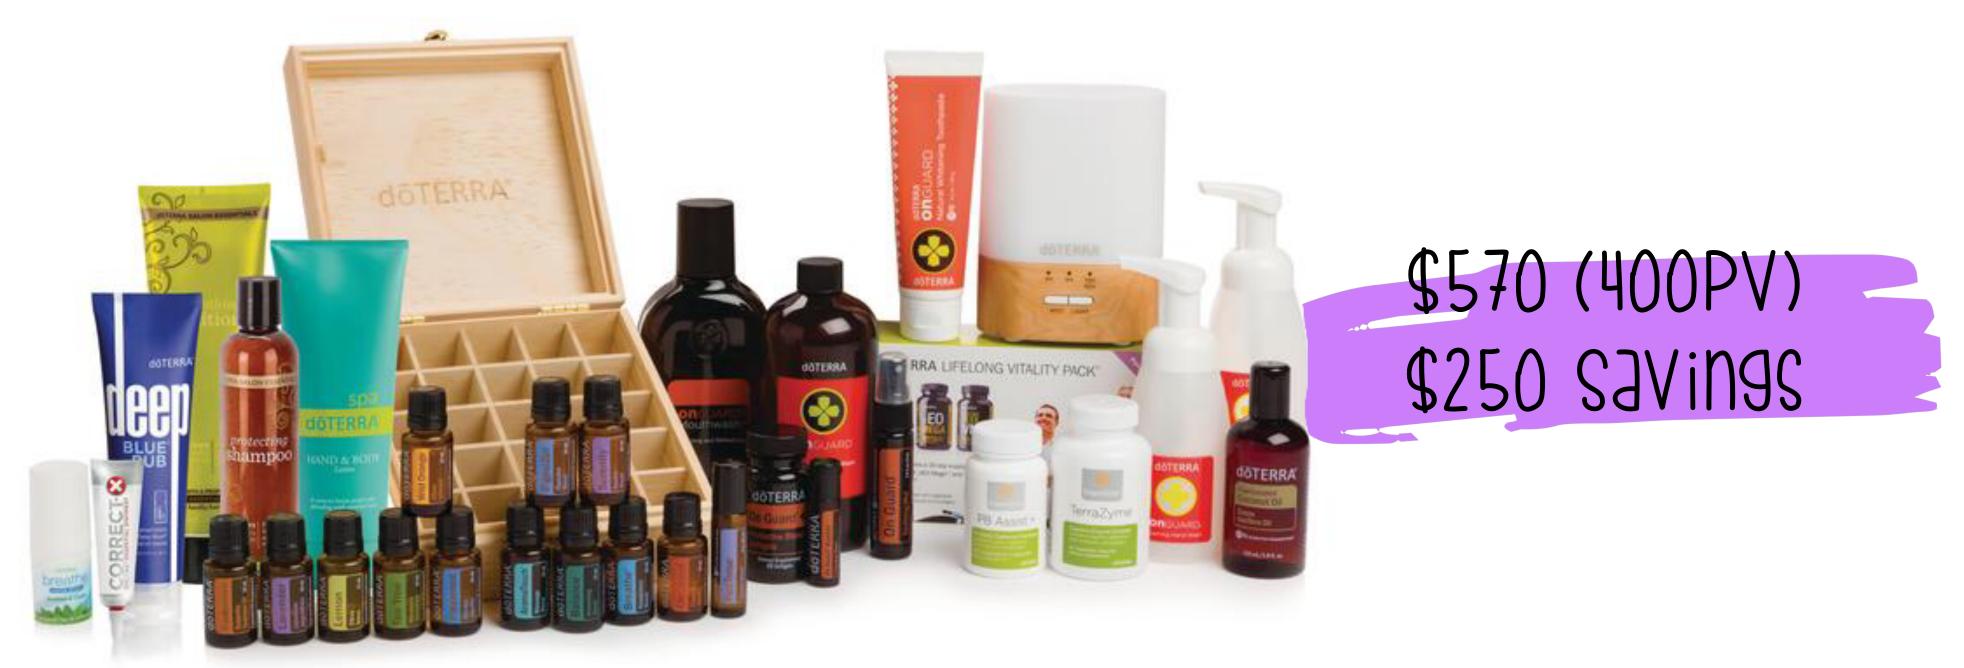

# NATURAL SOLUTIONS

What's Included: IO ML LOLLIES: PASETENSE® 15 ML LOLLIES:

Lavender, Lemon, Peppermint, on Guara®, Frankincense, Tea Tree, Wild Orange, Balance®, Digestzen®, Aromatouch®, Serenity®, Breathe®

ON GUARI® BEALIELS, ON GUARI® TOOLHPASLE, ON GUARI® HANA WASH +2 DISPENSERS, ON GUARI® Mouth Wash, on Guara® Sanitizer Spray, on Guara® Softgels Lifelong Vilalily Pack®, Terrazyme®, Deep Blue® Rub, Fractionaled Coconul oil (4 oz), Spa Hand & Body Lotion, Lumo Diffuser, SPa Moisturizing Bath Bar (3PK), Wooden Box, Breathe® Vapor Stick, Correct-X®, PB Assist®+, Wholesale membership