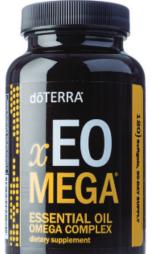

### Supports

- Immune system\*

xEO Mega®

antioxidants\*

Supports

Essential fatty acids and

Healthy brain function\*

Cardiovascular system\*

## xEO Mega®

Essential fatty acids and antioxidants\*

## Supports

- Healthy brain function\*
- Cardiovascular system\*
- Nervous system\*
- Immune system\*
- Joint health and mobility\*

Alpha CRS+® Supports healthy cellular

function\*