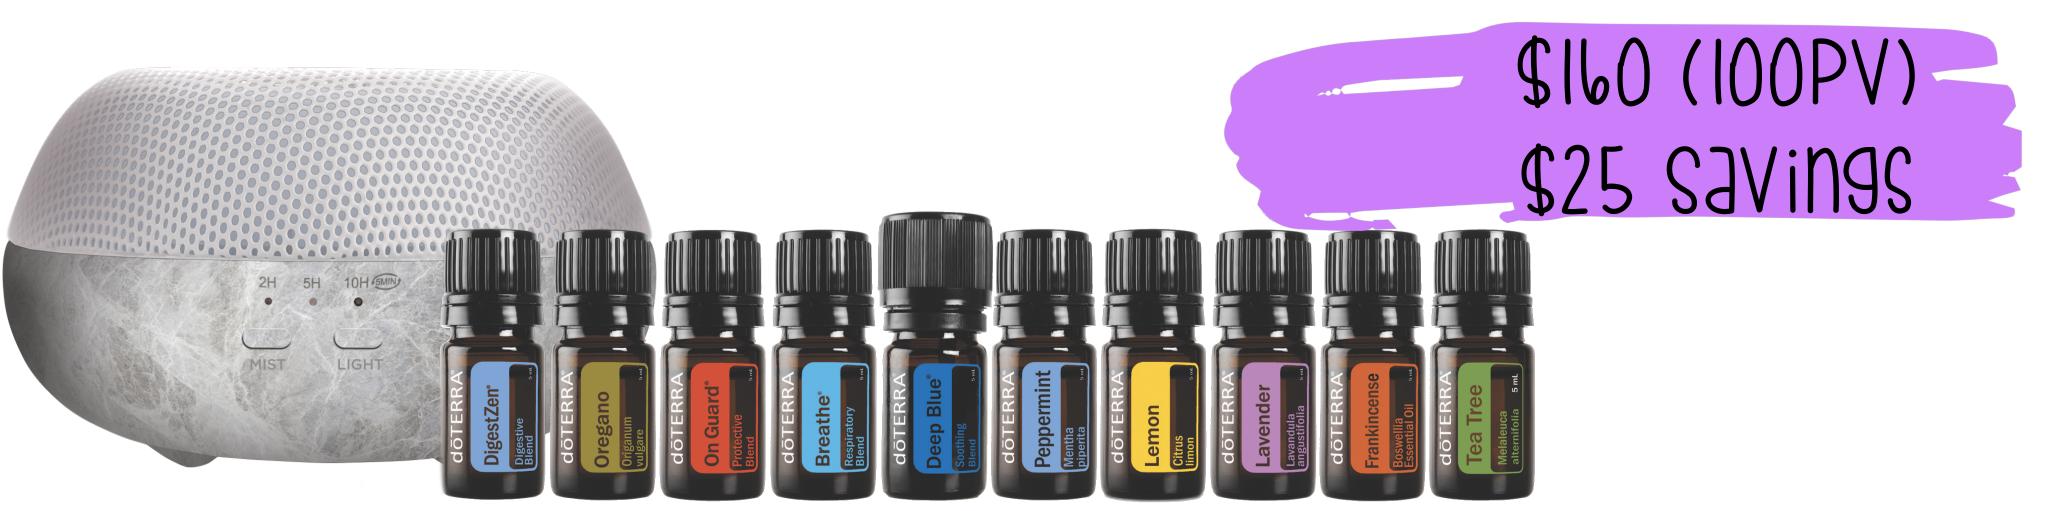

# HEALTHY START

What's Included: Brevi®Diffuser 5ml DigestZen®5ml Oregano 5ML ON GUJIJ®5ML Brejthe®5ML Deep BIUE® PPPErmint SML Lemon SML Lavender

First, try using **Peppermint** 

aromatically. Put a drop in your palms, rub your hands together, and cup them over your nose. Breathe in deeply.

# 5ML Frankincense 5ML tea tree Wholesale Membership