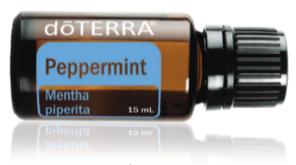

Lavender | 5mL Calming, soothing, and relaxing

A drop on your pillow Add two drops to nighttime tea O Apply to skin irritations

Frankincense | 5mL Supports cellular health\*

• A drop under the tongue Apply to blemishes O Diffuse for emotional grounding

Peppermint | 15mL Refreshing, cooling, invigorating

- Apply to chest before exercise
- Add a drop to your toothbrush
- When tense, massage into

Lavender | 15mL Calming, soothing, and relaxing

A drop on your pillow
Add two drops to nighttime tea
Apply to skin irritations

### Supports

- Healthy tissues and organs\*
- Cellular function\*
- Energy and vitality\*
- Mental clarity and function\*

Lavender | 5mL Calming, soothing, and relaxing

- A drop on your pillow
- Apply to skin irritations
- Add two drops to nighttime tea

# Put Some On. | 🚺

Now, apply **Deep Blue**<sup>®</sup> **Rub** topically. Put a small amount in your palms,

Lavender | 15mL Calming, soothing, and relaxing A drop on your pillow Add two drops to nighttime tea Opply to skin irritations