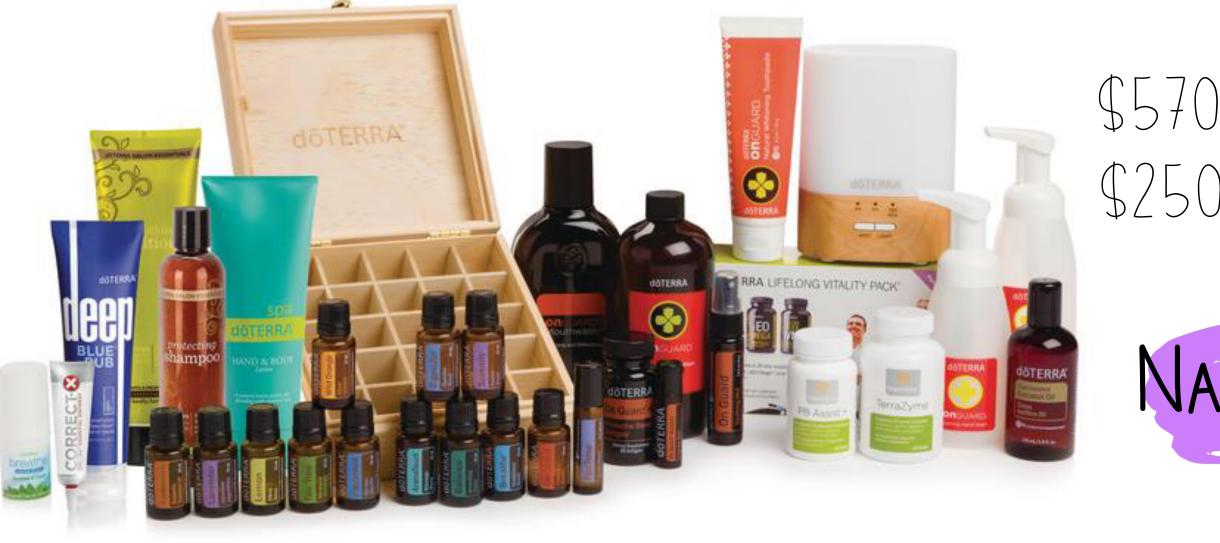

# NATURAL SOLUTIONS

What's Included: IO ML LOLLIES: PASETENSE® 15 ML LOLLIES:

Lavender, Lemon, Peppermint, on Guara®, Frankincense, Tea Tree, Wild Orange, Balance®, Digestzen®, Aromatouch®, Serenity®, Breathe®

ON GUARI® BEALIELS, ON GUARI® TOOLHPASLE, ON GUARI® HANA WASH +2 DISPENSERS, ON GUARI® Mouth Wash, on Guara® Sanitizer Spray, on Guara® Softgels Lifelong Vilalily Pack®, Terrazyme®, Deep Blue® Rub, Fractionaled Coconul oil (4 oz), Spa Hand & Body Lotion, Lumo Diffuser, SPa Moisturizing Bath Bar (3PK), Wooden Box, Breathe® Vapor Stick, Correct-X®, PB Assist®+, Wholesale membership