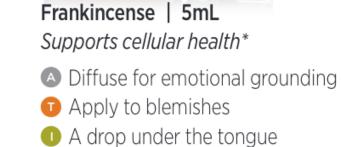

Lavender | 5mL Calming, soothing, and relaxing

A drop on your pillow Add two drops to nighttime tea O Apply to skin irritations

Frankincense | 5mL Supports cellular health\*

• A drop under the tongue Apply to blemishes O Diffuse for emotional grounding

Frankincense | 15mL Supports cellular health\* • A drop under the tongue Apply to blemishes O Diffuse for emotional grounding

Tea Tree | 15mL Cleanses, purifies, and rejuvenates

- Apply to skin irritations
- Use as a natural surface cleanser
- Apply to your hair and nails

Frankincense | 15mL Supports cellular health\*

• A drop under the tongue • Apply to blemishes A Diffuse for emotional grounding

Tea Tree | 15mL Cleanses, purifies, and rejuvenates

• Apply to skin irritations Use as a natural surface cleanser • Apply to your hair and nails