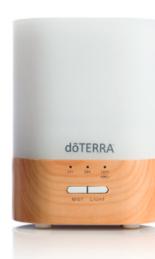

Add to water or tea 🕡 Rub on stomach

Take after a large meal

The Brevi® Stone Diffuser Sleek oil diffuser

 Create an uplifting environment • Purify the air in the kitchen or bathroom • Use in your bedroom for a relaxing atmosphere

- Create an uplifting environment
- Purify the air in the kitchen or bathroom
- Use in your bedroom for relaxing atmosphere

dōTERRA On Guard Toothpaste Cleans and whitens teeth naturally

• Brush morning and night for reduced plague and whiter teeth