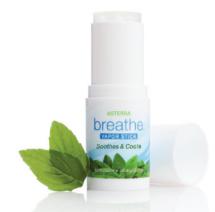

distressed skin

• This multi-purpose, natural

ointment soothes and cleanses

- Take one to three capsules with meals throughout the day

doTERRA Breathe® Vapor Stick Cooling, invigorating vapor

- Use to create feelings of clear airways
- Apply before bed for cooling, soothing comfort
- Take when traveling for feelings of easy breathing