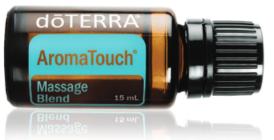

### • Apply to wrists for relaxation

AromaTouch<sup>®</sup> | 15mL Create the ultimate massage

- Rub on neck to lessen tension
- Add to your next massage
- Use with Epsom salts at bathtime

Fractionated Coconut Oil Absorbent, light, and moisturizing