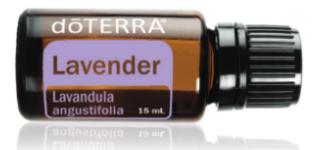

**dōTERRA Balance®** | 15mL GROUNDING BLEND

dōTERRA Balance Grounding Blend has a warm, woody aroma that creates a sense of calmness and well-being.

- Features Spruce, Ho Wood, Frankincense, Blue Tansy, Blue Chamomile, and Osmanthus in a base of Fractionated Coconut Oil
- Adds to a relaxing massage
- Creates a calming atmosphere

## DEED BINE BINE BINE PB ASSiSt+ Wholesale Membership

doTERRA Balance<sup>®</sup> | 5mL Grounds and balances emotions Inhale when feeling anxious O Diffuse during meditation O Apply to wrists for relaxation

# NATURA SOLUTIONS

dōTERRA Balance<sup>®</sup> | 15mL Grounds and balances emotions

Inhale when feeling anxious A Diffuse during meditation

doTERRA Serenity<sup>®</sup> | 15mL Supports restful sleep

Put a drop on your pillow