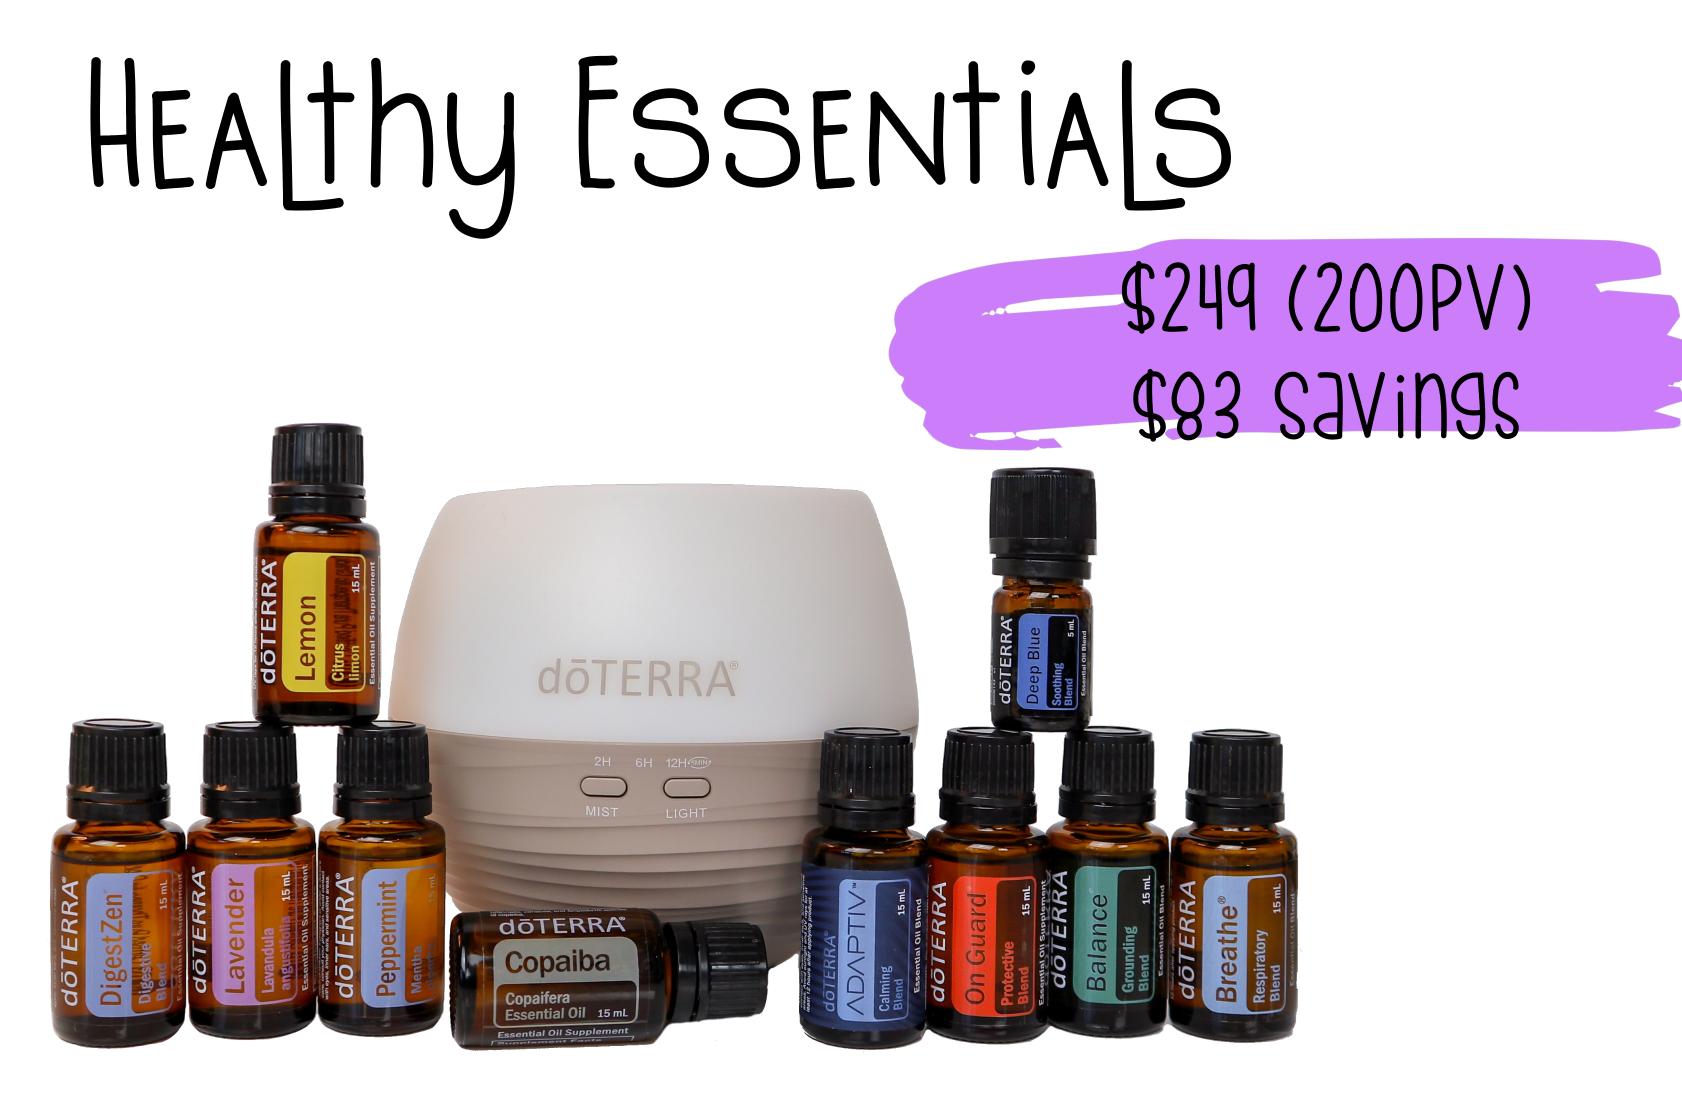

# TRANSFORM YOUR LIFE With NATURAL, NONTOXIC PRODUCTS

Peppermint | 5mL Refreshing, cooling, invigorating

- Apply to chest before exercise • Add a drop to your toothbrush
- When tense, massage into temples

Peppermint | 15mL Refreshing, cooling, invigorating

- Apply to chest before exercise
- Add a drop to your toothbrush
- When tense, massage into

Lavender | 15mL Calming, soothing, and relaxing

A drop on your pillow
Add two drops to nighttime tea
Apply to skin irritations