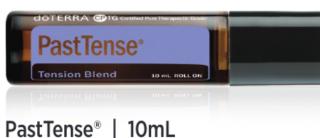

### Rub on your neck before bed

Soothe tension

- Rub on temples for soothing sensation
- Apply to ease feelings of stress
- Massage into shoulders and neck

The Lumo<sup>®</sup> Diffuser Transform any room