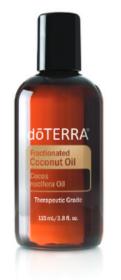

### • Apply to wrists for relaxation

AromaTouch<sup>®</sup> | 15mL Create the ultimate massage

- Rub on neck to lessen tension
- Add to your next massage
- Use with Epsom salts at bathtime

Fractionated Coconut Oil Absorbent, light, and moisturizing

• Use this carrier oil to dilute essential oils before applying to young or sensitive skin