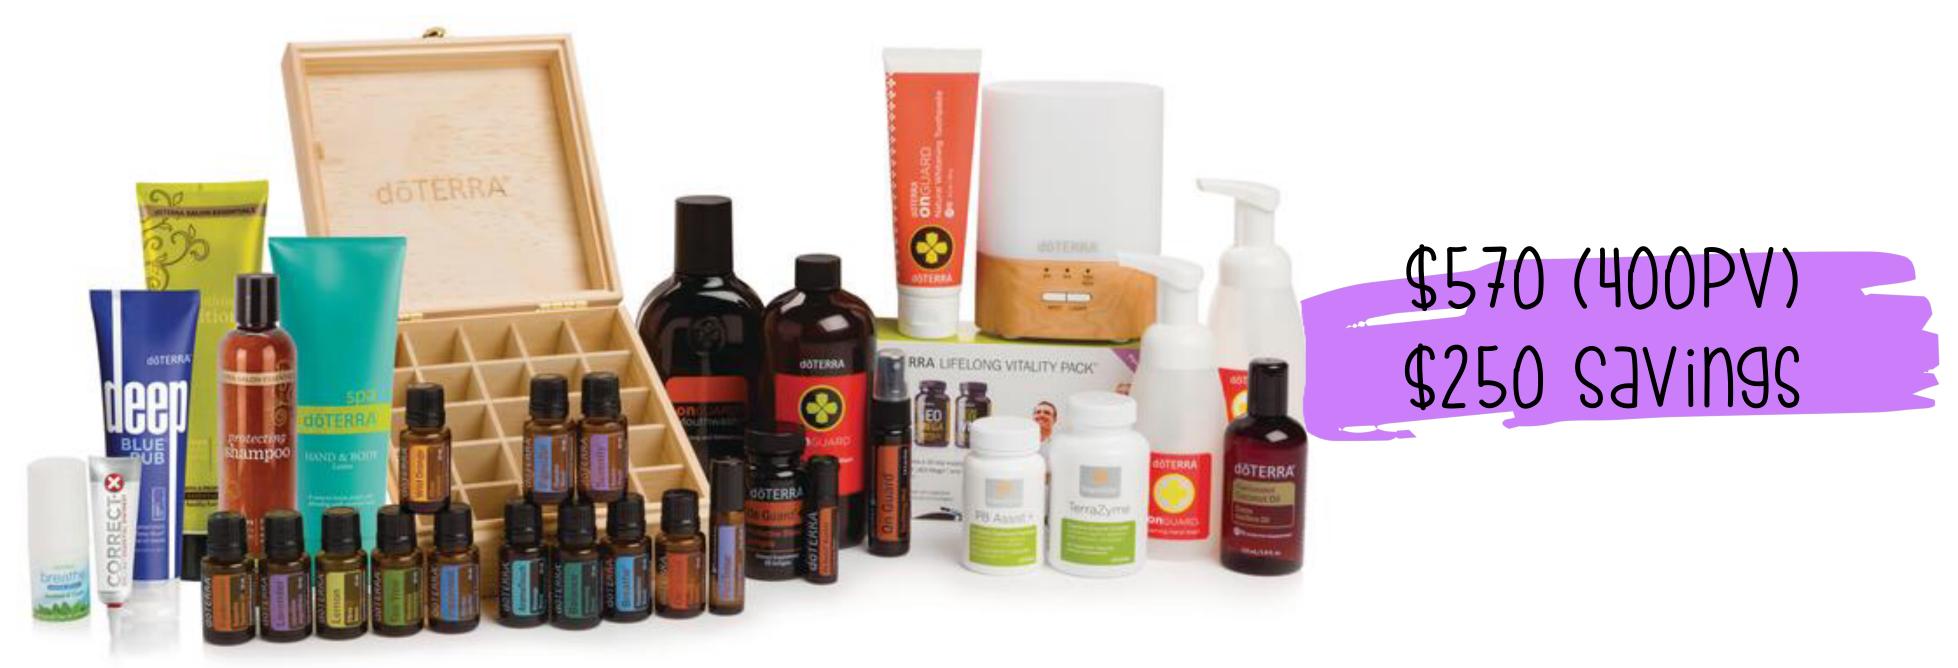

# NATURAL SOLUTIONS

What's Included: IO ML LOLLIES: PASETENSE® 15 ML LOLLIES:

Lavender, Lemon, Peppermint, on Guara®, Frankincense, Tea Tree, Wild Orange, Balance®, Digestzen®, Aromatouch®, Serenity®, Breathe®

ON GUARI® BEALIELS, ON GUARI® TOOLHPASLE, ON GUARI® HANA WASH +2 DISPENSERS, ON GUARI® Mouth Wash, on Guara® Sanitizer Spray, on Guara® Softgels Lifelong Vilalily Pack®, Terrazyme®, Deep Blue® Rub, Fractionaled Coconul oil (4 oz), Spa Hand & Body Lotion, Lumo Diffuser, SPa Moisturizing Bath Bar (3PK), Wooden Box, Breathe® Vapor Stick, Correct-X®, PB Assist®+, Wholesale membership